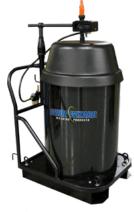

#### ALL ENVIRONMENT DRUM CART PACKAGE

- Includes cart with all terrain wheels or fork lift pockets,
   Feed Assist stand, weatherproof fittings and drum cover
- ▶ Portable and fully adjustable to 76" (1.9 m)
- Powder coated, all-steel construction
- For 20 21" (508 533 mm) round drums
- Package may be customized for your welding application, contact customer support staff for details

All Environment Drum Cart Package with Fork Lift Pockets PFA-WT-DS

All Environment Drum Cart Package with Feed Assist and Wheels PFA-WT-DC