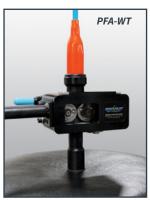

#### **WIRE PILOT® ALL ENVIRONMENT FEED ASSIST**

The Wire Pilot® All Environment Wire Feed Assist has all the features and benefits of the original Wire Feed Assist with a weatherproof, heavy duty housing and fittings. Suitable for outdoor or indoor applications requiring protection from the operating environment. Uses same drive rolls as the standard Feed Assist. Patented design.

Mounted on drum hood

- ► Allows for the use of bulk wire in applications normally requiring spools on carts, resulting in significant cost savings on wire
- ► Enables longer conduit runs
- Eliminates drag coefficient inside the conduit
- Extends conduit life and increases arc-on time
- Compatible with 0.035 5/32" (1 4 mm) ferrous or non-ferrous wire