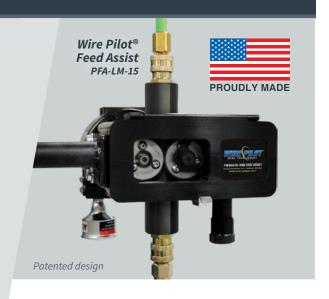

## **WIRE PILOT® FEED ASSISTS**

#### WIRE PILOT® PNEUMATIC WIRE FEED ASSIST

The Wire Pilot® Pneumatic Feed Assist provides an economical way to help the wire feeder move wire through the conduit in applications where there must be minimal friction, travel a long distance or where the workload on the wire feeder must be reduced. When combined with Guide Modules, it allows the ultimate flexibility when it comes to wire delivery and wire packages can be located 150 ft (46m) or more away from the arc. Using only compressed air, the Feed Assist easily relieves several pounds of pulling force from the feed motor. Adjustable torque setting prevents "bird nesting," commonly occurring in aluminum or light wire applications. Compatible with ferrous and non-ferrous wire.

- Eliminates drag coefficient inside the conduit
- Provides "Push-Pull" system to get wire from source to the feeder
- Extends conduit life and increases arc-on time
- ► Enables longer conduit runs (150 ft/46m+), enabling centrally located wire packages as well as allowing the use of bulk wire in many applications that would normally require small spools
- Prevents burn backs caused by wire feeding problems
- Solves many feeding issues with large diameter wire used for SAW