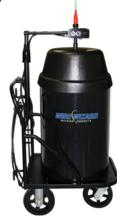

#### ALL ENVIRONMENT DRUM CART PACKAGE

- Includes cart with all terrain wheels or fork lift pockets,
   Feed Assist stand, weatherproof fittings and drum cover
- ▶ Portable and fully adjustable to 76" (1.9 m)
- Powder coated, all-steel construction
- For 20 21" (508 533 mm) round drums
- Package may be customized for your welding application, contact customer support staff for details

All Environment Drum Cart Package with Fork Lift Pockets PFA-WT-DS

All Environment Drum Cart Package with Feed Assist and Wheels PFA-WT-DC