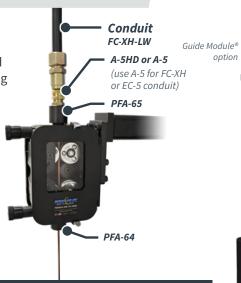

#### WIRE PILOT° FEED ASSIST & ACCESSORIES

| WIIKE I IEO I I     | LED ASSIST & ACCESSORIES                                                                         |
|---------------------|--------------------------------------------------------------------------------------------------|
| Part No.            | Description                                                                                      |
| PFA-LM-15           | Wire Pilot® Feed Assist with industrial enclosure, includes PFA-FRL Filter/Regulator/Lubricator  |
| PFA-LM              | Wire Pilot® Feed Assist with open enclosure, includes PFA-FRL Filter/Regulator/Lubricator        |
| PFA-DD              | Wire Pilot® Dual Drive Feed Assist for Large Wires, includes PFA-FRL Filter/Regulator/Lubricator |
| A-5                 | Inlet/Outlet Quick Disconnect (insulator U-005 sold separately) for PFA-LM-15                    |
| A-1B-C              | Inlet Guide with Quick Disconnect for PFA-LM                                                     |
| PFA-35-15           | Inlet Guide with Ceramic Inlet for PFA-LM-15                                                     |
| PFA-64              | Large Wire Inlet Guide with Ceramic Inlet for PFA-LM-15 or PFA-DD                                |
| PFA-34              | Inlet Guide with 3/8"-18 NPS-F threads<br>(connects to A-4HD disconnect) for PFA-LM              |
| PFA-35              | Inlet Guide with Ceramic Inlet for PFA-LM                                                        |
| PFA-65              | Inlet/Outlet Guide for PFA-LM-15 or PFA-DD, 1/2" NPS-F;<br>two included with each Feed Assist    |
| PFA-WT-DA           | Drum Adapter for PFA-LM-15                                                                       |
| PFA-DA              | Drum Adapter for PFA-LM                                                                          |
| PFA-WWTT            | Turn Table Adapter Kit for Wire Pilot® Feed Assist                                               |
| WGM-PFA-STAND       | Adjustable Wire Pilot® Feed Assist Stand for Drums or Spools                                     |
| WGM-PFA-STAND-ARM   | Additional Arm for Wire Pilot® Feed Assist Stand                                                 |
| WGM-PFA-STAND-SPOOL | Wire Spool Holder for Wire Pilot® Feed Assist Stand                                              |
| WGM-PFA-AK-15       | Wire Pilot® Guide Module® Mounting Adapter (for PFA-LM-15 only)                                  |
| WGM-PFA-SW-15       | Wire Pilot® Swivel Kit for Wire Guide Modules                                                    |
| PFA-SK              | 24-volt Pneumatic Solenoid with Cable                                                            |
| PFA-RK              | Wire Retract Kit for Reversing Wire Feed (24 V)                                                  |
| PFA-DM              | Wire Pilot® Dual Mount Bracket                                                                   |
| PFA-WM              | Wire Pilot® Remote/Wall Mounting Bracket                                                         |
| PFA-WM-EA           | Wire Pilot® Pivoting Extension Arm Bracket                                                       |